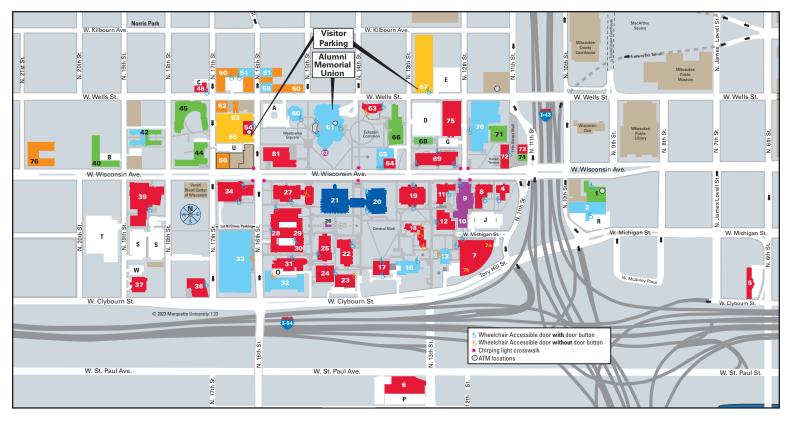

## MARQUETTE UNIVERSITY – Visitor Campus Map

| Academic/Administrative Buildings                                       | Schroeder Complex,                                                      |
|-------------------------------------------------------------------------|-------------------------------------------------------------------------|
| 313 Building 6                                                          | College of Health Sciences,<br>College of Education                     |
| 525 Building 5                                                          | Sensenbrenner Hall,                                                     |
| 707 Building 72                                                         | Klingler College of Arts and Sciences 4                                 |
| 1700 Building 48                                                        | Service Building 23                                                     |
| Athletic and Human Performance<br>Research Center                       | Straz, Jr., David A., Hall (Opening fall 2024)<br>College of Nursing 12 |
| Carpenter Tower                                                         | Todd Wehr Chemistry Building                                            |
| Clark Hall, College of Nursing                                          | Wehr Life Sciences Building                                             |
|                                                                         | William Wehr Physics Building                                           |
| Coughlin Hall                                                           | Zilber Hall,                                                            |
| Cramer Hall                                                             | Undergraduate Admissions,                                               |
| Cudahy Hall 19                                                          | Graduate School                                                         |
| Dentistry, School of 39                                                 | Churches/Chapels                                                        |
| Eckstein Hall, Law School7                                              | Chapel of the Holy Family 62                                            |
| Engineering Hall,<br>Opus College of Engineering                        | Church of the Gesu,<br>a Jesuit-sponsored parish                        |
| Grounds Maintenance Facility (not shown) 38                             | Gesu Parish Center                                                      |
| Haggerty Hall, and                                                      | St. Joan of Arc Chapel                                                  |
| Olin Engineering Center 27                                              | Libraries                                                               |
| Holthusen Hall 64                                                       |                                                                         |
| Johnston Hall,                                                          | Memorial Library                                                        |
| Diederich College of Communication 8                                    | (Lemonis Center for Student Success, opening fall 2024) 21              |
| Krueger Child Care Center                                               | Raynor Library 20                                                       |
| Lalumiere Language Hall                                                 | Parking Structures                                                      |
| Marquette Hall 11                                                       | 16th Street Parking Structure 55                                        |
| Marquette University Medical Clinic 30                                  | Eckstein Hall Parking                                                   |
| Marquette University Police Department 54                               | Wells Street Parking Structure                                          |
| O'Brien, Dr. E. J. & Margaret, Hall,                                    | Art/Entertainment/Recreation Facilities                                 |
| College of Business Administration,<br>Graduate School of Management 81 | Alumni Memorial Union,<br>University Information and Visitor Center 61  |
| O'Brien, Dr. E. J., Jesuit Residence 63                                 | Campus Town                                                             |
| Physician Assistant Studies Building 36                                 | Fitness Center at O'Donnell Hall 42                                     |

| Gymnasium, Marquette32Haggerty Museum of Art13Helfaer Theatre16Al McGuire Center70Rec Plex Nest at Straz Tower2Union Sports Annex58Valley Fields (not shown)80Varsity Theatre65Weasler Auditorium60 |
|-----------------------------------------------------------------------------------------------------------------------------------------------------------------------------------------------------|
| Wellness + Recreation Facility<br>(Opening January 2025)                                                                                                                                            |
| Residence Halls                                                                                                                                                                                     |
| Abbottsford Hall68Carpenter Tower Hall74Cobeen Hall71The Commons45Humphrey Hall44Mashuda Hall40O'Donnell Hall42Schroeder Hall66Straz, Jr., David A., Tower Hall1                                    |
| University Apartment Buildings                                                                                                                                                                      |
| Campus Town Apartments 50   Frenn Building 53   Gilman Building 52   The Marq 76   McCabe Hall 56   University Information – 414.288.7250                                                           |
| University Initiation - 414.200./200                                                                                                                                                                |

Updated January 2023