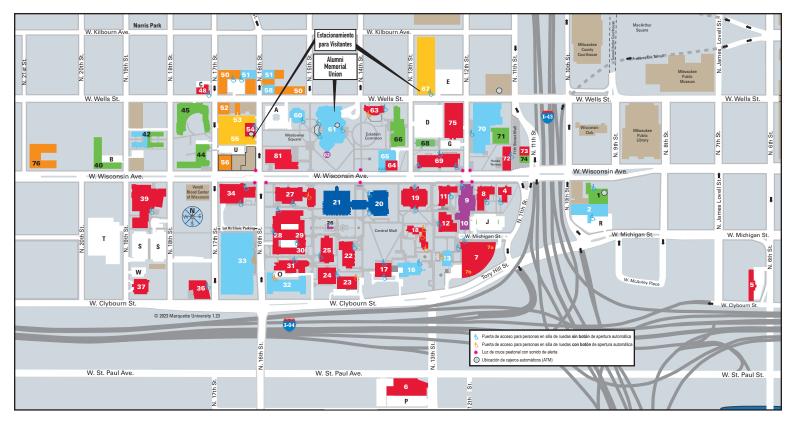

## MAPA DEL CAMPUS DE MARQUETTE UNIVERSITY

| Edificios Académicos/Administrativos                                                                                           |
|--------------------------------------------------------------------------------------------------------------------------------|
| Edificio #313 6                                                                                                                |
| Edificio #525 5                                                                                                                |
| Edificio #707 72                                                                                                               |
| Edificio # 1700 48                                                                                                             |
| Centro de Investigación de Rendimiento<br>Físico y Atlético75                                                                  |
| Edificio Carpenter Tower                                                                                                       |
| Edificio Clark, Facultad de Enfermería 31                                                                                      |
| Edificio Coughlin 18                                                                                                           |
| Edificio Cramer                                                                                                                |
| Edificio Cudahy 19                                                                                                             |
| Facultad de Odontología 39                                                                                                     |
| Edificio Eckstein, Facultad de Derecho 7                                                                                       |
| Edificio de Ingeniería,<br>Facultad de Ingeniería Opus                                                                         |
| Centro de Mantenimiento (No se muestra en el mapa) 38                                                                          |
| Edificio Haggerty y<br>Centro de Ingeniería Olin                                                                               |
| Edificio Holthusen 64                                                                                                          |
| Edificio Johnston,<br>Facultad de Comunicaciones Diederich 8                                                                   |
| Guardería Krueger 37                                                                                                           |
| Edificio de Idiomas Lalumiere 17                                                                                               |
| Edificio Marquette Hall 11                                                                                                     |
| Clínica Médica de Marquette University 30                                                                                      |
| Departamento de Policía<br>de Marquette University                                                                             |
| Edificio O'Brien, Dr. E. J. & Margaret,<br>Facultad de Administración de Empresas,<br>Escuela de Posgrado de Administración 81 |
| Residencia Jesuita O'Brien, Dr. E. J 63                                                                                        |
| Edificio de Estudios de Asistente de Médico . 36                                                                               |

| Complejo Schroeder,<br>Facultad de Ciencias de la Salud,                                                                                                                                                                                                                                                                                                   |
|------------------------------------------------------------------------------------------------------------------------------------------------------------------------------------------------------------------------------------------------------------------------------------------------------------------------------------------------------------|
| Facultad de Educación                                                                                                                                                                                                                                                                                                                                      |
| Edificio Sensenbrenner,<br>Facultad de Arte y Ciencias Klingler 4                                                                                                                                                                                                                                                                                          |
| Edificio de Servicio                                                                                                                                                                                                                                                                                                                                       |
| Edificio Straz, Jr., David A.(Apertura en otoño del 2024)<br>Facultad de Enfermería                                                                                                                                                                                                                                                                        |
| Edificio de Química Todd Wehr 22                                                                                                                                                                                                                                                                                                                           |
| Edificio de Ciencias de la Vida Wehr                                                                                                                                                                                                                                                                                                                       |
| Edificio de Física William Wehr                                                                                                                                                                                                                                                                                                                            |
| Edificio de Admisiones Zilber Hall,<br>Escuela de Posgrado69                                                                                                                                                                                                                                                                                               |
| Iglesias/Capillas                                                                                                                                                                                                                                                                                                                                          |
| Capilla Sagrada Familia                                                                                                                                                                                                                                                                                                                                    |
| Iglesia de Gesu,                                                                                                                                                                                                                                                                                                                                           |
| una parroquia patrocinada por los Jesuitas 9                                                                                                                                                                                                                                                                                                               |
|                                                                                                                                                                                                                                                                                                                                                            |
| Centro Parroquial Gesu 10                                                                                                                                                                                                                                                                                                                                  |
| 1                                                                                                                                                                                                                                                                                                                                                          |
| Centro Parroquial Gesu                                                                                                                                                                                                                                                                                                                                     |
| Capilla de Santa Juana de Arco 26                                                                                                                                                                                                                                                                                                                          |
| Capilla de Santa Juana de Arco                                                                                                                                                                                                                                                                                                                             |
| Capilla de Santa Juana de Arco                                                                                                                                                                                                                                                                                                                             |
| Capilla de Santa Juana de Arco                                                                                                                                                                                                                                                                                                                             |
| Capilla de Santa Juana de Arco 26<br>Bibliotecas<br>Biblioteca de Derecho                                                                                                                                                                                                                                                                                  |
| Capilla de Santa Juana de Arco                                                                                                                                                                                                                                                                                                                             |
| Capilla de Santa Juana de Arco. 26   Bibliotecas 7   Biblioteca de Derecho. 7   Biblioteca Memorial (Centro dedicado<br>al éxito estudiantil Lemonis, apertura en otoño del 2024) 21   Biblioteca Raynor 20   Estacionamientos 55   Estacionamiento del A Calle 16 55   Estacionamiento del Edifico Eckstein 7a, 7b   Estacionamiento de la Calle Wells 67 |

Centro Deportivo en el Edificio O'Donnell ... 42

| Gimnasio de Marquette                                            |
|------------------------------------------------------------------|
| Museo de Arte Haggerty 13                                        |
| Teatro Helfaer 16                                                |
| Centro Al McGuire 70                                             |
| Centro Recreacional Rec Plex Nest<br>del Edificio Straz          |
| Centro Deportivo Union Sports Annex 58                           |
| Canchas Deportivas Valley (No se muestra en el mapa) 80          |
| Teatro Universitario 65                                          |
| Auditorio Weasler 60                                             |
| Centro Recreativo y de bienestar<br>(Apertura en enero del 2025) |
| Residencias Estudiantiles                                        |
| Residencia Abbottsford                                           |
| Residencia Carpenter Tower                                       |
| Residencia Cobeen                                                |
| Residencia The Commons                                           |
| Residencia Humphrey 44                                           |
| Residencia Mashuda 40                                            |
| Residencia O'Donnell                                             |
| Residencia Schroeder                                             |
| Residencia Straz, Jr., David A., Tower 1                         |
| Edificios de Apartamentos de la Universidad                      |
| Apartamentos Campus Town 50                                      |
| Edificio Frenn                                                   |
| Edificio Gilman 52                                               |
| The Marq                                                         |
| Edificio McCabe                                                  |
| Información I Inivorsitaria 111 288 7250                         |

Universitaria 414.288.7250