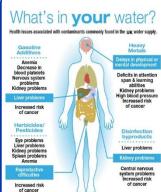

#### What can be found in water from the home tap?

- · Microorganisms such as cryptosporidium which can cause gastrointestinal illnesses
- · Disinfectants such as chlorine which can cause stomach discomfort
- · Disinfection byproducts such as chlorite which can cause anemia
- Inorganic chemicals such as lead which can cause kidney problems
- · Organic chemicals such as carbon tetrachloride which can cause an increased risk of cancer
- Learn more here on the EPA website