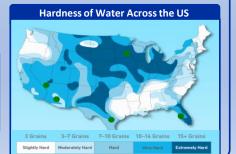

#### Who is affected?

 Water hardness affects more than 85% of Americans (See Map)