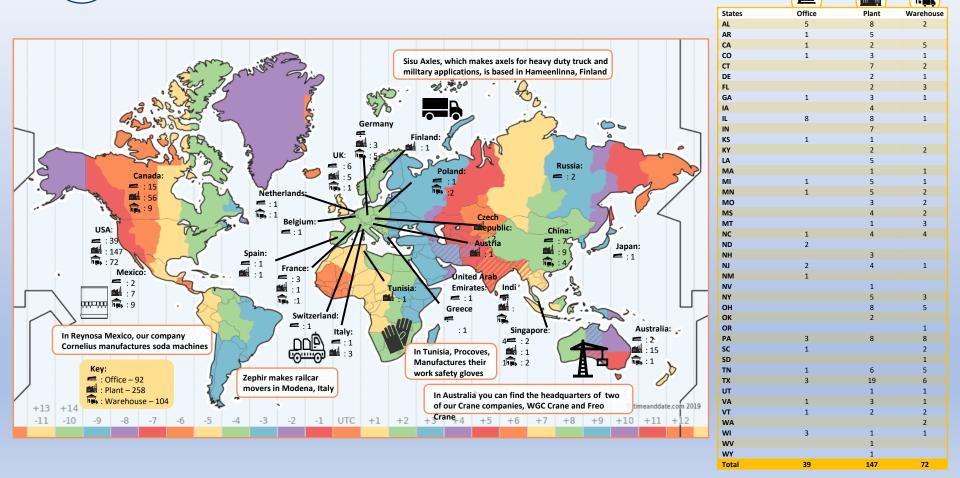

US have dangerous tap water in their homes –see your water quality here
- All 50 states have water systems that violate the EPA's Safe Drinking Water Act (See Map)

#### Marmon Water filter technology

- Filters for almost every contaminant
- FACT media provides high filtration at low pressure such as in Brita pitcher filters
- · Carbon block technologies incorporate other filtering materials
- First WiFi connected operating systems
- Found in many hope refrigerators such as Frigidaire and Whirlpool

#### **Drinking Water Violations Reported to EPA (2017)**









## Marmon even helps others bring their products to market











2019 Marmon Keystone Sales (131,369 Total Tons)















Bush Hog - Rotary Cutter



















# The Sun Never Sets on Marmon and its Products