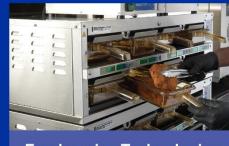

#### Fry Baskets (Prince Castle):

Suspends cold fries in oil during frying process

Quickly dispenses exactly amount of condiments for each sandwich type

#### Fry Scoop and Bagger (Prince Castle):

Portions and scoops the cooked fries into packaging

#### **Bun Toaster** (Prince Castle):

Toasts sandwich buns on a conveyer system prior to assembly

#### Pie Merchandiser (Prince Castle):

Holds pies to keep

#### **UHC Holding Cabinet** (Prince Castle):

Keeps cooked food warm and fresh for a set time prior to assembly of sandwich