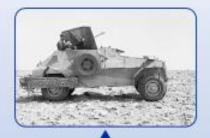

## Marmon has a long history of providing defense products

The only armoured car available to British forces during the North African campaign of 1941, the Mark II was made in South Africa and named after its advanced four wheel drive system supplied by Marmon-Herrington in the United States. It was considered reliable if somewhat under gunned. The Mark II was often fitted with captured German and Italian weapons by British crews in the field. It was used into the 1990's by the Greek Army. Today Marmon-Herrington and sister company Sisu Axles supply \$10 MM of axles and drive train components to the military.