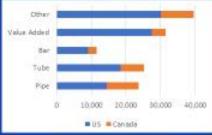

## Marmon even helps others bring their products to market

2019 Marmon Keystone Sales (131,369 Total Tons)

Bush Hog - Rotary Cutter