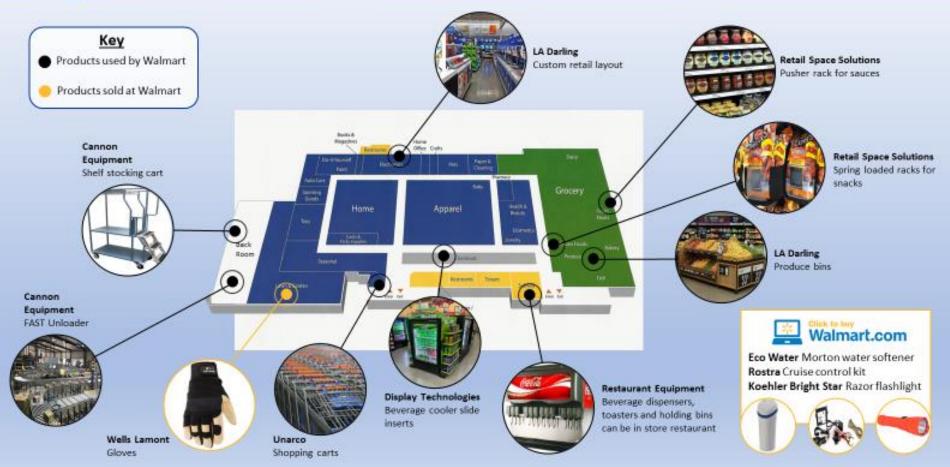

pecialty high temperature wire used in applications including ovens. Pan American Screw offers a wide range of fasteners used in the home including in furniture assembly, cabinets, dry wall, decking, windows, doors and roofing. You can build an entire house using Pan American Screws. Robertson sells similar products in Canada while Atlas Bolt & Screw makes screws for metal roofs.

Cerro Wire manufactures copper wire for interior wiring in homes. The Retail division sells through retail home improvement stores, while the Electrical Distribution division sells through wholesale electrical distributors.

#### **Western Builders Supply**

provides a wide variety of construction screws including those used in masonry and composite decking.





## Marmon products are sold and used at Wal-Mart





## Marmon makes many products used at McDonald's



#### Fry Baskets (Prince Castle):

Suspends cold fries in oil during frying process





Quickly dispenses exactly amount of condiments for each sandwich type



#### Fry Scoop and Bagger (Prince Castle):

Portions and scoops the cooked fries into packaging



#### **Bun Toaster** (Prince Castle):

Toasts sandwich buns on a conveyer system prior to assembly





#### Pie Merchandiser (Prince Castle):

Holds pies to keep



#### Tomato Saber (Saber King):

Efficiently slices fresh tomatoes with concealed blades for safety. Lettuce Kutlett, does the same for lettuce



fresh and warm. and serves as dispenser

#### **UHC Holding Cabinet** (Prince Castle):

Keeps cooked food warm and fresh for a set time prior to assembly of sandwich



#