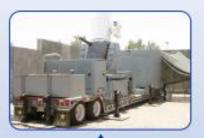

#### Fontaine Military Products Centurion C-RAM

Raytheon's Centurion C-RAM is a Counter Rocket and Mortar system based on the Vulcan Phalanx CIWS. It fires up to 4,500 20 mm shells per minute to shoot down rockets and mortars targeting US bases. It sits on a heavy duty trailer made in Alabama by Fontaine Military Products, Since the C-RAM was developed from a Navy system it was originally painted grey before the Army went with tan. Fontaine sells about \$5 MM of different trailers to the military each year including line haul, tank transporters, as well as the trailers for the THAAD and Patriot missile systems.