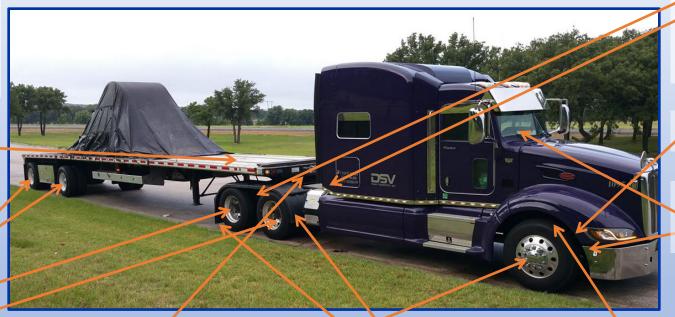

## Marmon on the Big Rig

#### Nylok

 Coatings on more than 35 specialty fasteners prevent everything from the bumper, doors, seats, mirrors and engine from vibrating loose

#### **Fontaine Trailer**

Platform trailers

#### **Webb Wheel**

- Brake drums
- Brake rotors
- Wheel hubs
- Air disc brake calipers

#### **Marmon-Herrington**

- Axles
- Transfer cases and hydro-mechanical transmissions
- · AWD conversions

#### **SISU**

Heavy duty axles

#### **Fontaine Modification**

- Cab modifications
- Chassis modifications

#### **Fontaine Fifth Wheel**

 Fifth wheels including top plates and mounting brackets

#### **TSE Brakes**

 Brake actuators and slack adjusters

#### **Fontaine Spray Suppression**

- Fenders
- Mud flap hangers

#### Triangle

 Leaf springs and air springs