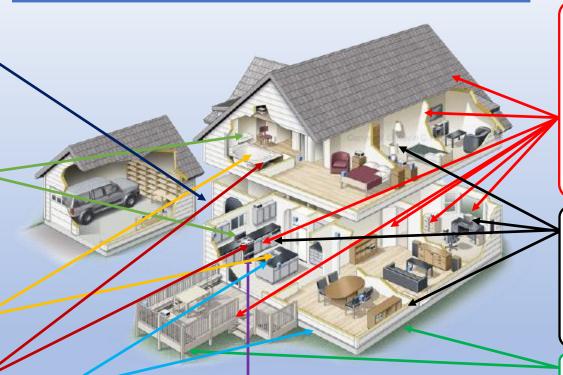

## **Marmon in The House!**

Cerro Linesets supplies copper linesets for heating and air-conditioning installations. A typical application connects the inside and outside portions of the system.

Tenn-Tex makes plastic injection molded parts for kitchen and bath cabinetry including mounting brackets for drawer slides, shelf supports, corner braces, and other related products.

Cerro Plumbing Tube makes a broad range of copper tube used in residential plumbing.

#### **Anderson Fittings**

manufactures brass and copper components for plumbing and appliance applications.

**EcoWater** makes water softeners and filtration systems for both whole home and under counter applications.

Harbour Canada designs and manufactures specialty high temperature wire used in applications including ovens. Pan American Screw offers a wide range of fasteners used in the home including in furniture assembly, cabinets, dry wall, decking, windows, doors and roofing. You can build an entire house using Pan American Screws. Robertson sells similar products in Canada while Atlas Bolt & Screw makes screws for metal roofs.

Cerro Wire manufactures copper wire for interior wiring in homes. The Retail division sells through retail home improvement stores, while the Electrical Distribution division sells through wholesale electrical distributors.

#### **Western Builders Supply**

provides a wide variety of construction screws including those used in masonry and composite decking.