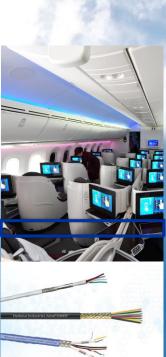

## Marmon in the Sky

Harbour's newest product is M25038/3 cable used in aircraft engines.

Nylok provides coatings for fasteners used to secure lighting, seats, and storage bins on Boeing aircraft.

Aero-Hose makes hose assemblies and distributes hoses and connectors used for fluid systems.

Harbour also provides USB, power, and data cables for in-flight entertainment systems.