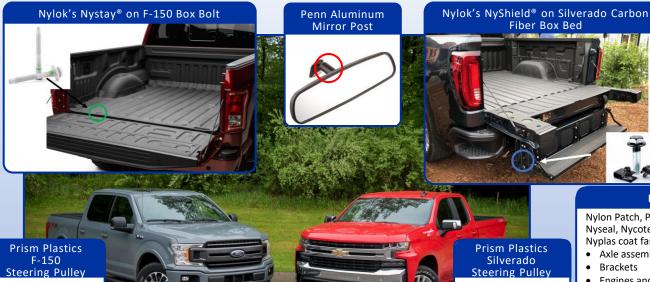

## Ford versus Chevy – Marmon Wins!

#### **Prism Plastics**

- Air and fluid quick connectors
- Latch rings
- Pump impellers
- Retractor gears
- Spring case covers
- Sensor covers and housings
- Shock dampers
- Steering pulleys
- Thrust washers
- Webbing guides

#### **Penn Aluminum**

- AC lines
- Aluminum mounts for emergency vehicle lights
- Flectrical wire harness tubes
- Engine cooling lines
- **Engine Mounts**
- Heater core lines
- Oil filter coolant tubes
- Rear view mirror post
- Transmission oil cooler lines

#### Sonnax and Rostra

- Remanufactured valve bodies
- Torque converter upgrades
- Transmission bushings
- Transmission rebuild kits
- Transmission shafts
- Transmission solenoids
- Transmission valves

Sonnax Smart-Tech **Forward Clutch** Drum for Ford 4R70 series transmission on F-150

Rostra Automatic Transmission Wiring Harness for Silverado 1500 with 6.2L V8 and 8L90 **Transmission** 

#### Nylok

Nylon Patch, Precote, Nystay, Nyseal, Nycote Plus, Nyplate, and Nyplas coat fasteners for:

- Axle assemblies
- **Engines and transmissions**
- Grounding and headlights
- Instrument panels
- Seat to floor attachment
- Sunroofs and tailgates
- Wheel attachment